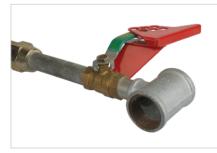

### **ADJUSTABLE BALL VALVE LOCKOUT**

- a. Made from polypropylene PP.
- b. Applied Sizes:
- a) BD-F01 locks out pipes from 13mm (1/2") to 64mm (2 1/2") in diameter. b) BD-F02 locks out pipes from 50mm (2") to 200mm (8") in diameter.
- c. Padlock locked shackle max diameter: 9mm.
- d. Color: red, other colors need to be customized.

| Part Code | Description                                     |
|-----------|-------------------------------------------------|
| BD-F01    | Suitable for 13mm (1/2") to 64mm (2 1/2") pipes |
| BD-F02    | Suitable for 50mm (2") to 200mm (8") pipes      |