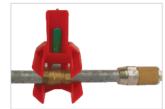

### **BUTTERFLY VALVE LOCKOUT**

- a. Made from polypropylene PP.
- b. Lock the valve rod diameter 8mm-45mm(0.3"-1.8") butterfly valve.
- c. Locked by one padlock, lock shackle diameter ≤7mm.
- d. Color: Red, other colors need to be customized.

| Part Code | Description                               |
|-----------|-------------------------------------------|
| BD-F21    | Handle width diameter 8mm-45mm(0.3"-1.8") |

BD-F21

P21 P22