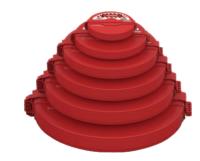

## **NEW GATE VALVE LOCKOUT**

- a. Made from imported DuPont engineering plastics.
- b. The different size semicircle design, two parts can be combined into one when storing and carrying, reduce a half volume. Lock the hand wheel diameter 25mm-450mm(1"-18") valve (as sheet description).
- c. Locked by 4pcs padlocks, locked shackle diameter ≤7mm.
- d. Color: red, other colors need to be customized. Tagout is available.

| Part Code   | Description                               |
|-------------|-------------------------------------------|
| BD-F11A     | Valve rod diameter 25mm-64mm (1"-2.5")    |
| BD-F12A     | Valve rod diameter 64mm-127mm (2.5"-5")   |
| BD-F13A     | Valve rod diameter 127mm-165mm (5"-6.5")  |
| BD-F14A     | Valve rod diameter 165mm-254mm (6.5"-10") |
| BD-F15A     | Valve rod diameter 254mm-330mm (10"-13")  |
| BD-F15 plus | Valve rod diameter 330mm-450mm (13"-18")  |