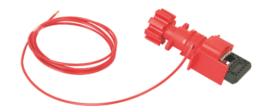

### **UNIVERSAL VALVE LOCKOUT**

- a. Made from engineering plastic strengthened nylon PA and stainless steel.
- b. Fit the new open-ended clamp over the closed ring, used to lock out the large levels, T-shape handles and other hard-to-secure mechanical devices.
- It can be add various accessories to make the device suitable for a range of valves.
- c. Cable accessories can be used 3.2mm (1/8") PVC stainless steel metal cable set.
- d. Universal valve lockout used to max handle width 40mm (handle max thickness 28mm).
- e. Suitable for gate valve, ball valve, butterfly valve and so on.

| Part Code | Description                                      |
|-----------|--------------------------------------------------|
| BD-F31    | Lock with quarter-turn ball valve for single arm |
| BD-F32    | Two arms to lock out 3, 4 or 5-way valves        |
| BD-F33    | Using cable attachment for gate valves           |
| BD-F34    | For butterfly valves                             |
| BD-F35    | Universal valve lockouts for most valves         |