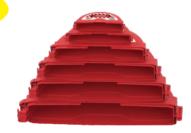

### **GATE VALVE LOCKOUT**

- a. Made from Engineering plastic nylon ABS.
- b. Lock the hand wheel diameter 25mm-330mm(1"-13") valve (As sheet description).
- c. Locked by one Padlock, lock shackle diameter ≤7mm.
- d. Color: red, other colors need to be customized. Tagout is available.

| Part Code | Description                               |
|-----------|-------------------------------------------|
| BD-F11    | Valve rod diameter 25mm-64mm (1"-2.5")    |
| BD-F12    | Valve rod diameter 64mm-127mm (2.5"-5")   |
| BD-F13    | Valve rod diameter 127mm-165mm (5"-6.5")  |
| BD-F14    | Valve rod diameter 165mm-254mm (6.5"-10") |
| BD-F15    | Valve rod diameter 254mm-330mm (10"-13")  |