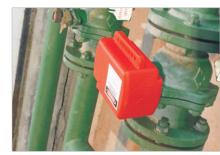

### **BUTTERFLY VALVE LOCKOUT**

- a. Made from polypropylene PP.
- b. Lock the valve rod diameter 8mm-45mm(0.3"-1.8") butterfly valve.
- c. Locked by one padlock, lock shackle diameter ≤7mm.
- d. Color: Red, other colors need to be customized.