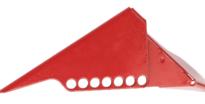

### **GATE VALVE LOCKOUT**

- a. Made from Engineering plastic nylon ABS.
- b. Lock the hand wheel diameter 25mm-330mm(1"-13") valve (As sheet description).
- c. Locked by one Padlock, lock shackle diameter ≤7mm.
- d. Color: red, other colors need to be customized. Tagout is available.

| Part Code | Description                               |
|-----------|-------------------------------------------|
| BD-F11    | Valve rod diameter 25mm-64mm (1"-2.5")    |
| BD-F12    | Valve rod diameter 64mm-127mm (2.5"-5")   |
| BD-F13    | Valve rod diameter 127mm-165mm (5"-6.5")  |
| BD-F14    | Valve rod diameter 165mm-254mm (6.5"-10") |
| BD-F15    | Valve rod diameter 254mm-330mm (10"-13")  |