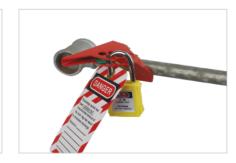

### **UNIVERSAL VALVE LOCKOUT**

- a. Made from engineering plastic strengthened nylon PA and stainless steel.
- b. Fit the new open-ended clamp over the closed ring, used to lock out the large levels, T-shape handles and other hard-to-secure mechanical devices.
- It can be add various accessories to make the device suitable for a range of valves.
- c. Cable accessories can be used 3.2mm (1/8") PVC stainless steel metal cable set.
- d. Universal valve lockout used to max handle width 40mm (handle max thickness 28mm).
- e. Suitable for gate valve, ball valve, butterfly valve and so on.

| Part Code | Description                                      |
|-----------|--------------------------------------------------|
| BD-F31    | Lock with quarter-turn ball valve for single arm |
| BD-F32    | Two arms to lock out 3, 4 or 5-way valves        |
| BD-F33    | Using cable attachment for gate valves           |
| BD-F34    | For butterfly valves                             |
| BD-F35    | Universal valve lockouts for most valves         |