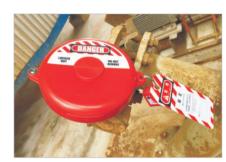

### **GATE VALVE LOCKOUT**

- a. Made from Engineering plastic nylon ABS.
- b. Lock the hand wheel diameter 25mm-330mm(1"-13") valve (As sheet description).
- c. Locked by one Padlock, lock shackle diameter ≤7mm.
- d. Color: red, other colors need to be customized. Tagout is available.

| Part Code | Description                               |
|-----------|-------------------------------------------|
| BD-F11    | Valve rod diameter 25mm-64mm (1"-2.5")    |
| BD-F12    | Valve rod diameter 64mm-127mm (2.5"-5")   |
| BD-F13    | Valve rod diameter 127mm-165mm (5"-6.5")  |
| BD-F14    | Valve rod diameter 165mm-254mm (6.5"-10") |
| BD-F15    | Valve rod diameter 254mm-330mm (10"-13")  |