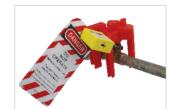

### **BUTTERFLY VALVE LOCKOUT**

- a. Made from polypropylene PP.
- b. Lock the valve rod diameter 8mm-45mm(0.3"-1.8") butterfly valve.
- c. Locked by one padlock, lock shackle diameter ≤7mm.
- d. Color: Red, other colors need to be customized.

| Part Code | Description                               |
|-----------|-------------------------------------------|
| BD-F21    | Handle width diameter 8mm-45mm(0.3"-1.8") |

BD-F21

P21 P22