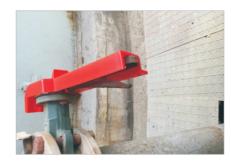

### **GATE VALVE LOCKOUT**

- a. Made from Engineering plastic nylon ABS.
- b. Lock the hand wheel diameter 25mm-330mm(1"-13") valve (As sheet description).
- c. Locked by one Padlock, lock shackle diameter ≤7mm.
- d. Color: red, other colors need to be customized. Tagout is available.

| Part Code | Description                               |
|-----------|-------------------------------------------|
| BD-F11    | Valve rod diameter 25mm-64mm (1"-2.5")    |
| BD-F12    | Valve rod diameter 64mm-127mm (2.5"-5")   |
| BD-F13    | Valve rod diameter 127mm-165mm (5"-6.5")  |
| BD-F14    | Valve rod diameter 165mm-254mm (6.5"-10") |
| BD-F15    | Valve rod diameter 254mm-330mm (10"-13")  |