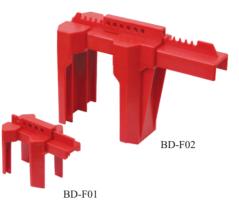

### **ADJUSTABLE BALL VALVE LOCKOUT**

- a. Made from polypropylene PP.
- b. Applied Sizes:
- a) BD-F01 locks out pipes from 13mm (1/2") to 64mm (2 1/2") in diameter. b) BD-F02 locks out pipes from 50mm (2") to 200mm (8") in diameter.
- c. Padlock locked shackle max diameter: 9mm.
- d. Color: red, other colors need to be customized.

| Part Code | Description                                     |
|-----------|-------------------------------------------------|
| BD-F01    | Suitable for 13mm (1/2") to 64mm (2 1/2") pipes |
| BD-F02    | Suitable for 50mm (2") to 200mm (8") pipes      |