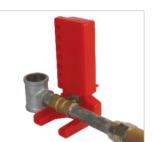

### **ADJUSTABLE FLANGED BALL VALVE LOCKOUT**

- a. Made from polypropylene PP.
- b. Locked the 6.35mm (1/4") to 140mm (5") flange ball valve after the handle is removed.
- c. Padlock locked shackle max diameter: 9mm.
- d. Color: red, other colors need to be customized.

| Part Code | Description                                                                      |
|-----------|----------------------------------------------------------------------------------|
| BD-F08    | Suitable for $6.35 \text{mm}$ (1/4") to $140 \text{mm}$ (5") flanged ball valves |