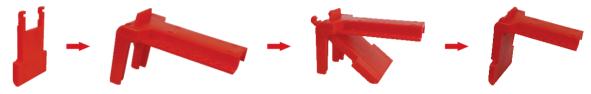

### **ADJUSTABLE BALL VALVE LOCKOUT**

- a. Made from high temperature resistant, high strength hot plastic PP.
- b. Lock out double roll valves.
- c. With auxiliary rear gear parts, locked heightening extended ball valve.

| Part Code | Descript                     | tion                           |
|-----------|------------------------------|--------------------------------|
| BD-F05    |                              |                                |
| BD-F05A   | Suitable for 13mm(1/2") to   | With auxiliary rear gear parts |
| BD-F06    | 70mm(2 3/4") pipes           | ,                              |
| BD-F06A   |                              | With auxiliary rear gear parts |
| BD-F07    | Suitable for 73mm(2 4/5") to |                                |
|           | 215mm(8 1/2") pipes          |                                |