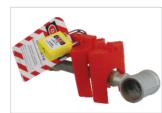

### **BUTTERFLY VALVE LOCKOUT**

- a. Made from polypropylene PP.
- b. Lock the valve rod diameter 8mm-45mm(0.3"-1.8") butterfly valve.
- c. Locked by one padlock, lock shackle diameter ≤7mm.
- d. Color: Red, other colors need to be customized.

| Part Code | Description                               |
|-----------|-------------------------------------------|
| BD-F21    | Handle width diameter 8mm-45mm(0.3"-1.8") |

BD-F21

P21 P22