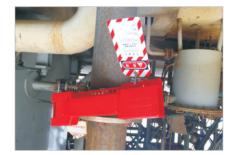

### **ADJUSTABLE GATE VALVE LOCKOUT**

- a. Made from polypropylene PP.
- b. Lock range can be adjusted. Lock the hand wheel diameter 25mm-165mm(1"-6.5") valve.
- c. Locked by one padlock, locked shackle diameter ≤7mm.
- d. Color: red, other colors need to be customized. Tagout is available.

| Part Code | Description                             |
|-----------|-----------------------------------------|
| BD-F16    | Valve rod diameter 25mm-165mm (1"-6.5") |

BOSHI SAFETY PRODUCTS

BD-F16