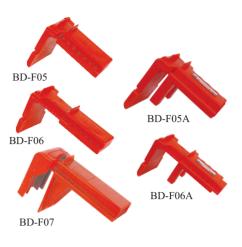

### **ADJUSTABLE BALL VALVE LOCKOUT**

- a. Made from high temperature resistant, high strength hot plastic PP.
- b. Lock out double roll valves.
- c. With auxiliary rear gear parts, locked heightening extended ball valve.

| Part Code | Descript                     | tion                           |
|-----------|------------------------------|--------------------------------|
| BD-F05    |                              |                                |
| BD-F05A   | Suitable for 13mm(1/2") to   | With auxiliary rear gear parts |
| BD-F06    | 70mm(2 3/4") pipes           | ,                              |
| BD-F06A   |                              | With auxiliary rear gear parts |
| BD-F07    | Suitable for 73mm(2 4/5") to |                                |
|           | 215mm(8 1/2") pipes          |                                |