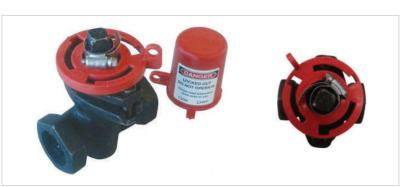

### **ADJUSTABLE BALL VALVE LOCKOUT**

- a. Made from polypropylene PP.
- b. Applied Sizes:
- a) BD-F01 locks out pipes from 13mm (1/2") to 64mm (2 1/2") in diameter. b) BD-F02 locks out pipes from 50mm (2") to 200mm (8") in diameter.
- c. Padlock locked shackle max diameter: 9mm.
- d. Color: red, other colors need to be customized.

| Part Code | Description                                     |
|-----------|-------------------------------------------------|
| BD-F01    | Suitable for 13mm (1/2") to 64mm (2 1/2") pipes |
| BD-F02    | Suitable for 50mm (2") to 200mm (8") pipes      |