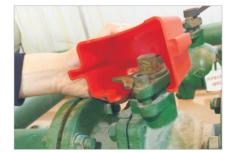

### **GATE VALVE LOCKOUT**

- a. Made from Engineering plastic nylon ABS.
- b. Lock the hand wheel diameter 25mm-330mm(1"-13") valve (As sheet description).
- c. Locked by one Padlock, lock shackle diameter ≤7mm.
- d. Color: red, other colors need to be customized. Tagout is available.