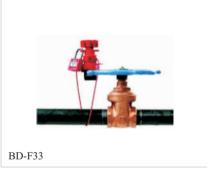

### **UNIVERSAL VALVE LOCKOUT**

- a. Made from engineering plastic strengthened nylon PA and stainless steel.
- b. Fit the new open-ended clamp over the closed ring, used to lock out the large levels, T-shape handles and other hard-to-secure mechanical devices.
- It can be add various accessories to make the device suitable for a range of valves.
- c. Cable accessories can be used 3.2mm (1/8") PVC stainless steel metal cable set.
- d. Universal valve lockout used to max handle width 40mm (handle max thickness 28mm).
- e. Suitable for gate valve, ball valve, butterfly valve and so on.

| Part Code | Description                                      |
|-----------|--------------------------------------------------|
| BD-F31    | Lock with quarter-turn ball valve for single arm |
| BD-F32    | Two arms to lock out 3, 4 or 5-way valves        |
| BD-F33    | Using cable attachment for gate valves           |
| BD-F34    | For butterfly valves                             |
| BD-F35    | Universal valve lockouts for most valves         |

BOSHI SAFETY PRODUCTS

Use the single arm to lock out quarter-turn ball valves

Use the two arms to lock out 3 4 or 5-way valves

Use the cable attachment to lock out valves

Fix the clamp on the hand shank to avoid the trigger from closing