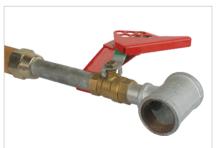

### **ADJUSTABLE BALL VALVE LOCKOUT**

- a. Made from polypropylene PP.
- b. Applied Sizes:
- a) BD-F01 locks out pipes from 13mm (1/2") to 64mm (2 1/2") in diameter. b) BD-F02 locks out pipes from 50mm (2") to 200mm (8") in diameter.
- c. Padlock locked shackle max diameter: 9mm.
- d. Color: red, other colors need to be customized.

| Part Code | Description                                     |
|-----------|-------------------------------------------------|
| BD-F01    | Suitable for 13mm (1/2") to 64mm (2 1/2") pipes |
| BD-F02    | Suitable for 50mm (2") to 200mm (8") pipes      |