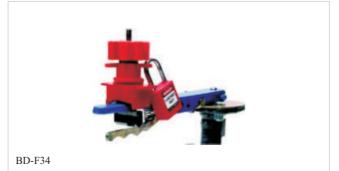

### **UNIVERSAL VALVE LOCKOUT**

- a. Made from engineering plastic strengthened nylon PA and stainless steel.
- b. Fit the new open-ended clamp over the closed ring, used to lock out the large levels, T-shape handles and other hard-to-secure mechanical devices.
- It can be add various accessories to make the device suitable for a range of valves.
- c. Cable accessories can be used 3.2mm (1/8") PVC stainless steel metal cable set.
- d. Universal valve lockout used to max handle width 40mm (handle max thickness 28mm).
- e. Suitable for gate valve, ball valve, butterfly valve and so on.

| Part Code | Description                                      |
|-----------|--------------------------------------------------|
| BD-F31    | Lock with quarter-turn ball valve for single arm |
| BD-F32    | Two arms to lock out 3, 4 or 5-way valves        |
| BD-F33    | Using cable attachment for gate valves           |
| BD-F34    | For butterfly valves                             |
| BD-F35    | Universal valve lockouts for most valves         |

BOSHI SAFETY PRODUCTS

Use the single arm to lock out quarter-turn ball valves

Use the two arms to lock out 3 4 or 5-way valves

Use the cable attachment to lock out valves

Fix the clamp on the hand shank to avoid the trigger from closing