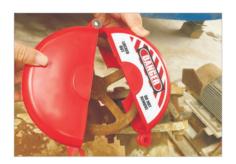

### **GATE VALVE LOCKOUT**

- a. Made from Engineering plastic nylon ABS.
- b. Lock the hand wheel diameter 25mm-330mm(1"-13") valve (As sheet description).
- c. Locked by one Padlock, lock shackle diameter ≤7mm.
- d. Color: red, other colors need to be customized. Tagout is available.

| Part Code | Description                               |
|-----------|-------------------------------------------|
| BD-F11    | Valve rod diameter 25mm-64mm (1"-2.5")    |
| BD-F12    | Valve rod diameter 64mm-127mm (2.5"-5")   |
| BD-F13    | Valve rod diameter 127mm-165mm (5"-6.5")  |
| BD-F14    | Valve rod diameter 165mm-254mm (6.5"-10") |
| BD-F15    | Valve rod diameter 254mm-330mm (10"-13")  |