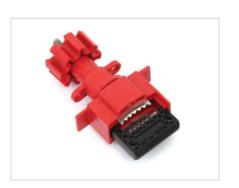

### **UNIVERSAL VALVE LOCKOUT**

- a. Made from engineering plastic strengthened nylon PA and stainless steel.
- b. Fit the new open-ended clamp over the closed ring, used to lock out the large levels, T-shape handles and other hard-to-secure mechanical devices.
- It can be add various accessories to make the device suitable for a range of valves.
- c. Cable accessories can be used 3.2mm (1/8") PVC stainless steel metal cable set.
- d. Universal valve lockout used to max handle width 40mm (handle max thickness 28mm).
- e. Suitable for gate valve, ball valve, butterfly valve and so on.

| Part Code | Description                                      |
|-----------|--------------------------------------------------|
| BD-F31    | Lock with quarter-turn ball valve for single arm |
| BD-F32    | Two arms to lock out 3, 4 or 5-way valves        |
| BD-F33    | Using cable attachment for gate valves           |
| BD-F34    | For butterfly valves                             |
| BD-F35    | Universal valve lockouts for most valves         |

BOSHI SAFETY PRODUCTS

Use the single arm to lock out quarter-turn ball valves

Use the two arms to lock out 3 4 or 5-way valves

Use the cable attachment to lock out valves

Fix the clamp on the hand shank to avoid the trigger from closing