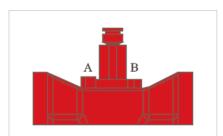

### **PLUG VALVE LOCKOUT**

This plug valve lockout is newly developed to simply and effectively lock out plug valves.

- a. 4 sizes available, suitable for valve diameter from 25.4mm(1") to 203.2mm(8").
- b. Durable and vandal resistant.
- c. Small size, easy to be carried.
- d. Choose the right plug valve lockout by measuring the size of A and B.

| Part Code | Description                                                   |
|-----------|---------------------------------------------------------------|
| BD-F41    | Suitable for valve diameter under 22mm(0.87")                 |
| BD-F42    | Suitable for valve diameter from 23mm(0.9") to 34.9mm(1.37")  |
| BD-F43    | Suitable for valve diameter from 44mm(1.73") to 53.9mm(2.12") |
| BD-F44    | Suitable for valve diameter from 55mm(2.17") to 63.5mm(2.5")  |