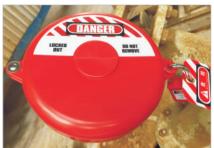

### **GATE VALVE LOCKOUT**

- a. Made from Engineering plastic nylon ABS.
- b. Lock the hand wheel diameter 25mm-330mm(1"-13") valve (As sheet description).
- c. Locked by one Padlock, lock shackle diameter ≤7mm.
- d. Color: red, other colors need to be customized. Tagout is available.

| Part Code | Description                               |
|-----------|-------------------------------------------|
| BD-F11    | Valve rod diameter 25mm-64mm (1"-2.5")    |
| BD-F12    | Valve rod diameter 64mm-127mm (2.5"-5")   |
| BD-F13    | Valve rod diameter 127mm-165mm (5"-6.5")  |
| BD-F14    | Valve rod diameter 165mm-254mm (6.5"-10") |
| BD-F15    | Valve rod diameter 254mm-330mm (10"-13")  |