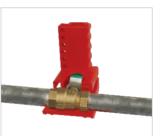

### **ADJUSTABLE BALL VALVE LOCKOUT**

- a. Made from polypropylene PP.
- b. Applied Sizes:
- a) BD-F01 locks out pipes from 13mm (1/2") to 64mm (2 1/2") in diameter. b) BD-F02 locks out pipes from 50mm (2") to 200mm (8") in diameter.
- c. Padlock locked shackle max diameter: 9mm.
- d. Color: red, other colors need to be customized.

| Part Code | Description                                     |
|-----------|-------------------------------------------------|
| BD-F01    | Suitable for 13mm (1/2") to 64mm (2 1/2") pipes |
| BD-F02    | Suitable for 50mm (2") to 200mm (8") pipes      |