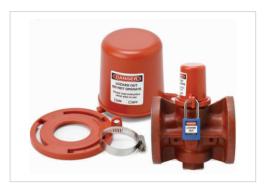

### **ADJUSTABLE FLANGED BALL VALVE LOCKOUT**

- a. Made from polypropylene PP.
- b. Locked the 6.35mm (1/4") to 140mm (5") flange ball valve after the handle is removed.
- c. Padlock locked shackle max diameter: 9mm.
- d. Color: red, other colors need to be customized.