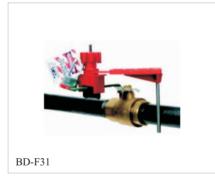

### **UNIVERSAL VALVE LOCKOUT**

- a. Made from engineering plastic strengthened nylon PA and stainless steel.
- b. Fit the new open-ended clamp over the closed ring, used to lock out the large levels, T-shape handles and other hard-to-secure mechanical devices.
- It can be add various accessories to make the device suitable for a range of valves.
- c. Cable accessories can be used 3.2mm (1/8") PVC stainless steel metal cable set.
- d. Universal valve lockout used to max handle width 40mm (handle max thickness 28mm).
- e. Suitable for gate valve, ball valve, butterfly valve and so on.

| Part Code | Description                                      |
|-----------|--------------------------------------------------|
| BD-F31    | Lock with quarter-turn ball valve for single arm |
| BD-F32    | Two arms to lock out 3, 4 or 5-way valves        |
| BD-F33    | Using cable attachment for gate valves           |
| BD-F34    | For butterfly valves                             |
| BD-F35    | Universal valve lockouts for most valves         |

BOSHI SAFETY PRODUCTS

Use the single arm to lock out quarter-turn ball valves

Use the two arms to lock out 3 4 or 5-way valves

Use the cable attachment to lock out valves

Fix the clamp on the hand shank to avoid the trigger from closing