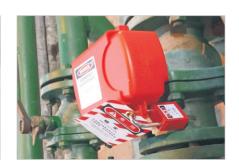

### **BUTTERFLY VALVE LOCKOUT**

- a. Made from polypropylene PP.
- b. Lock the valve rod diameter 8mm-45mm(0.3"-1.8") butterfly valve.
- c. Locked by one padlock, lock shackle diameter ≤7mm.
- d. Color: Red, other colors need to be customized.