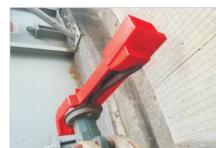

## **NEW GATE VALVE LOCKOUT**

- a. Made from imported DuPont engineering plastics.
- b. The different size semicircle design, two parts can be combined into one when storing and carrying, reduce a half volume. Lock the hand wheel diameter 25mm-450mm(1"-18") valve (as sheet description).
- c. Locked by 4pcs padlocks, locked shackle diameter ≤7mm.
- d. Color: red, other colors need to be customized. Tagout is available.

| Part Code   | Description                               |
|-------------|-------------------------------------------|
| BD-F11A     | Valve rod diameter 25mm-64mm (1"-2.5")    |
| BD-F12A     | Valve rod diameter 64mm-127mm (2.5"-5")   |
| BD-F13A     | Valve rod diameter 127mm-165mm (5"-6.5")  |
| BD-F14A     | Valve rod diameter 165mm-254mm (6.5"-10") |
| BD-F15A     | Valve rod diameter 254mm-330mm (10"-13")  |
| BD-F15 plus | Valve rod diameter 330mm-450mm (13"-18")  |