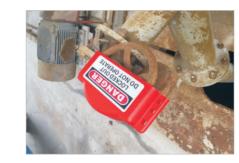

### **GATE VALVE LOCKOUT**

- a. Made from Engineering plastic nylon ABS.
- b. Lock the hand wheel diameter 25mm-330mm(1"-13") valve (As sheet description).
- c. Locked by one Padlock, lock shackle diameter ≤7mm.
- d. Color: red, other colors need to be customized. Tagout is available.

| Part Code | Description                               |
|-----------|-------------------------------------------|
| BD-F11    | Valve rod diameter 25mm-64mm (1"-2.5")    |
| BD-F12    | Valve rod diameter 64mm-127mm (2.5"-5")   |
| BD-F13    | Valve rod diameter 127mm-165mm (5"-6.5")  |
| BD-F14    | Valve rod diameter 165mm-254mm (6.5"-10") |
| BD-F15    | Valve rod diameter 254mm-330mm (10"-13")  |