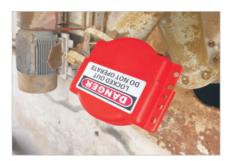

### **GATE VALVE LOCKOUT**

- a. Made from Engineering plastic nylon ABS.
- b. Lock the hand wheel diameter 25mm-330mm(1"-13") valve (As sheet description).
- c. Locked by one Padlock, lock shackle diameter ≤7mm.
- d. Color: red, other colors need to be customized. Tagout is available.

| Part Code | Description                               |
|-----------|-------------------------------------------|
| BD-F11    | Valve rod diameter 25mm-64mm (1"-2.5")    |
| BD-F12    | Valve rod diameter 64mm-127mm (2.5"-5")   |
| BD-F13    | Valve rod diameter 127mm-165mm (5"-6.5")  |
| BD-F14    | Valve rod diameter 165mm-254mm (6.5"-10") |
| BD-F15    | Valve rod diameter 254mm-330mm (10"-13")  |