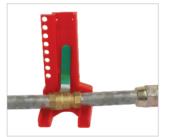

### **ADJUSTABLE BALL VALVE LOCKOUT**

- a. Made from polypropylene PP.
- b. Applied Sizes:
- a) BD-F01 locks out pipes from 13mm (1/2") to 64mm (2 1/2") in diameter. b) BD-F02 locks out pipes from 50mm (2") to 200mm (8") in diameter.
- c. Padlock locked shackle max diameter: 9mm.
- d. Color: red, other colors need to be customized.

| Part Code | Description                                     |
|-----------|-------------------------------------------------|
| BD-F01    | Suitable for 13mm (1/2") to 64mm (2 1/2") pipes |
| BD-F02    | Suitable for 50mm (2") to 200mm (8") pipes      |