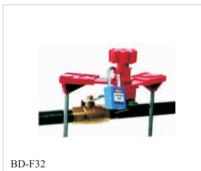

### **UNIVERSAL VALVE LOCKOUT**

- a. Made from engineering plastic strengthened nylon PA and stainless steel.
- b. Fit the new open-ended clamp over the closed ring, used to lock out the large levels, T-shape handles and other hard-to-secure mechanical devices.
- It can be add various accessories to make the device suitable for a range of valves.
- c. Cable accessories can be used 3.2mm (1/8") PVC stainless steel metal cable set.
- d. Universal valve lockout used to max handle width 40mm (handle max thickness 28mm).
- e. Suitable for gate valve, ball valve, butterfly valve and so on.

| Part Code | Description                                      |
|-----------|--------------------------------------------------|
| BD-F31    | Lock with quarter-turn ball valve for single arm |
| BD-F32    | Two arms to lock out 3, 4 or 5-way valves        |
| BD-F33    | Using cable attachment for gate valves           |
| BD-F34    | For butterfly valves                             |
| BD-F35    | Universal valve lockouts for most valves         |

BOSHI SAFETY PRODUCTS

Use the single arm to lock out quarter-turn ball valves

Use the two arms to lock out 3 4 or 5-way valves

Use the cable attachment to lock out valves

Fix the clamp on the hand shank to avoid the trigger from closing