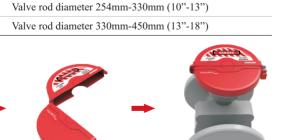

## **NEW GATE VALVE LOCKOUT**

- a. Made from imported DuPont engineering plastics.
- b. The different size semicircle design, two parts can be combined into one when storing and carrying, reduce a half volume. Lock the hand wheel diameter 25mm-450mm(1"-18") valve (as sheet description).
- c. Locked by 4pcs padlocks, locked shackle diameter ≤7mm.
- d. Color: red, other colors need to be customized. Tagout is available.

| Part Code   | Description                               |
|-------------|-------------------------------------------|
| BD-F11A     | Valve rod diameter 25mm-64mm (1"-2.5")    |
| BD-F12A     | Valve rod diameter 64mm-127mm (2.5"-5")   |
| BD-F13A     | Valve rod diameter 127mm-165mm (5"-6.5")  |
| BD-F14A     | Valve rod diameter 165mm-254mm (6.5"-10") |
| BD-F15A     | Valve rod diameter 254mm-330mm (10"-13")  |
| BD-F15 plus | Valve rod diameter 330mm-450mm (13"-18")  |