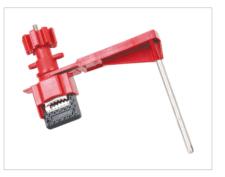

### **UNIVERSAL VALVE LOCKOUT**

- a. Made from engineering plastic strengthened nylon PA and stainless steel.
- b. Fit the new open-ended clamp over the closed ring, used to lock out the large levels, T-shape handles and other hard-to-secure mechanical devices.
- It can be add various accessories to make the device suitable for a range of valves.
- c. Cable accessories can be used 3.2mm (1/8") PVC stainless steel metal cable set.
- d. Universal valve lockout used to max handle width 40mm (handle max thickness 28mm).
- e. Suitable for gate valve, ball valve, butterfly valve and so on.

| Part Code | Description                                      |
|-----------|--------------------------------------------------|
| BD-F31    | Lock with quarter-turn ball valve for single arm |
| BD-F32    | Two arms to lock out 3, 4 or 5-way valves        |
| BD-F33    | Using cable attachment for gate valves           |
| BD-F34    | For butterfly valves                             |
| BD-F35    | Universal valve lockouts for most valves         |