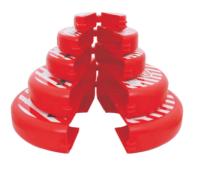

## **NEW GATE VALVE LOCKOUT**

- a. Made from imported DuPont engineering plastics.
- b. The different size semicircle design, two parts can be combined into one when storing and carrying, reduce a half volume. Lock the hand wheel diameter 25mm-450mm(1"-18") valve (as sheet description).
- c. Locked by 4pcs padlocks, locked shackle diameter ≤7mm.
- d. Color: red, other colors need to be customized. Tagout is available.

| Part Code   | Description                               |
|-------------|-------------------------------------------|
| BD-F11A     | Valve rod diameter 25mm-64mm (1"-2.5")    |
| BD-F12A     | Valve rod diameter 64mm-127mm (2.5"-5")   |
| BD-F13A     | Valve rod diameter 127mm-165mm (5"-6.5")  |
| BD-F14A     | Valve rod diameter 165mm-254mm (6.5"-10") |
| BD-F15A     | Valve rod diameter 254mm-330mm (10"-13")  |
| BD-F15 plus | Valve rod diameter 330mm-450mm (13"-18")  |