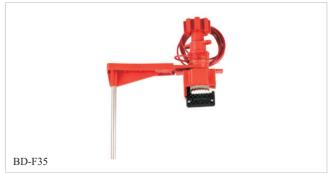

### **UNIVERSAL VALVE LOCKOUT**

- a. Made from engineering plastic strengthened nylon PA and stainless steel.
- b. Fit the new open-ended clamp over the closed ring, used to lock out the large levels, T-shape handles and other hard-to-secure mechanical devices.
- It can be add various accessories to make the device suitable for a range of valves.
- c. Cable accessories can be used 3.2mm (1/8") PVC stainless steel metal cable set.
- d. Universal valve lockout used to max handle width 40mm (handle max thickness 28mm).
- e. Suitable for gate valve, ball valve, butterfly valve and so on.

| Part Code | Description                                      |
|-----------|--------------------------------------------------|
| BD-F31    | Lock with quarter-turn ball valve for single arm |
| BD-F32    | Two arms to lock out 3, 4 or 5-way valves        |
| BD-F33    | Using cable attachment for gate valves           |
| BD-F34    | For butterfly valves                             |
| BD-F35    | Universal valve lockouts for most valves         |

Universal use for all types of valves

P25