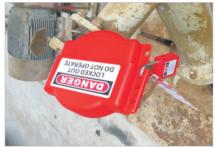

### **GATE VALVE LOCKOUT**

- a. Made from Engineering plastic nylon ABS.
- b. Lock the hand wheel diameter 25mm-330mm(1"-13") valve (As sheet description).
- c. Locked by one Padlock, lock shackle diameter ≤7mm.
- d. Color: red, other colors need to be customized. Tagout is available.

| Part Code | Description                               |
|-----------|-------------------------------------------|
| BD-F11    | Valve rod diameter 25mm-64mm (1"-2.5")    |
| BD-F12    | Valve rod diameter 64mm-127mm (2.5"-5")   |
| BD-F13    | Valve rod diameter 127mm-165mm (5"-6.5")  |
| BD-F14    | Valve rod diameter 165mm-254mm (6.5"-10") |
| BD-F15    | Valve rod diameter 254mm-330mm (10"-13")  |