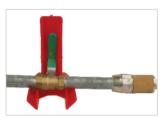

### **BUTTERFLY VALVE LOCKOUT**

- a. Made from polypropylene PP.
- b. Lock the valve rod diameter 8mm-45mm(0.3"-1.8") butterfly valve.
- c. Locked by one padlock, lock shackle diameter ≤7mm.
- d. Color: Red, other colors need to be customized.

| Part Code | Description                               |
|-----------|-------------------------------------------|
| BD-F21    | Handle width diameter 8mm-45mm(0.3"-1.8") |

BD-F21

P21 P22