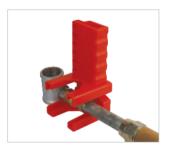

### **ADJUSTABLE FLANGED BALL VALVE LOCKOUT**

- a. Made from polypropylene PP.
- b. Locked the 6.35mm (1/4") to 140mm (5") flange ball valve after the handle is removed.
- c. Padlock locked shackle max diameter: 9mm.
- d. Color: red, other colors need to be customized.

| Part Code | Description                                                                      |
|-----------|----------------------------------------------------------------------------------|
| BD-F08    | Suitable for $6.35 \text{mm}$ (1/4") to $140 \text{mm}$ (5") flanged ball valves |